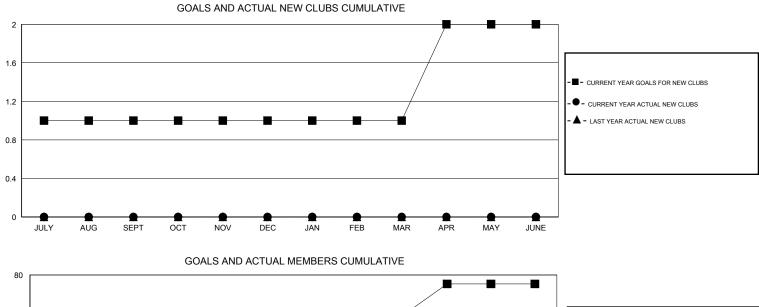

## GMT: THOMAS MATNEY

| LOCATION INDIANA |
|------------------|
|------------------|

| Clubs         |                  |                  |                  |                  | Members       |                    |                                     |                    |                  |
|---------------|------------------|------------------|------------------|------------------|---------------|--------------------|-------------------------------------|--------------------|------------------|
|               | RESU             | TS FOR 2015-2016 | i                |                  |               | RESU               | JLTS FOR 2015-2016                  |                    |                  |
| QUARTER       | NEW CLUB<br>GOAL | NEW CLUBS        | DROPPED<br>CLUBS | NET<br>GAIN/LOSS | QUARTER       | NEW MEMBER<br>GOAL | CHARTER AND<br>NEW MEMBERS<br>ADDED | DROPPED<br>MEMBERS | NET<br>GAIN/LOSS |
| JULY/AUG/SEPT | 1                | 0                | 0                | 0                | JULY/AUG/SEPT | 37                 | 13                                  | 37                 | -24              |
| OCT/NOV/DEC   | 0                | 0                | 0                | 0                | OCT/NOV/DEC   | -10                | 0                                   | 0                  | 0                |
| JAN/FEB/MAR   | 0                | 0                | 0                | 0                | JAN/FEB/MAR   | 13                 | 0                                   | 0                  | 0                |
| APR/MAY/JUNE  | 1                | 0                | 0                | 0                | APR/MAY/JUNE  | 31                 | 0                                   | 0                  | 0                |