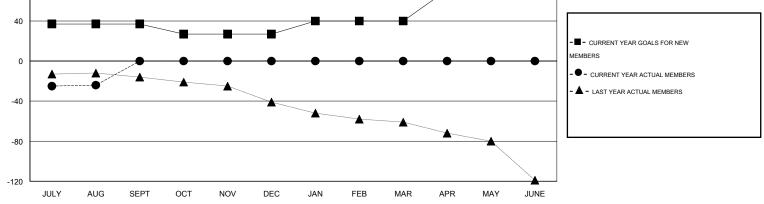

## GMT: THOMAS MATNEY

| LOCATION INDIANA |
|------------------|
|------------------|

| Clubs         |                  |                  |                  |                  | Members       |                    |                                     |                    |                  |
|---------------|------------------|------------------|------------------|------------------|---------------|--------------------|-------------------------------------|--------------------|------------------|
|               | RESU             | TS FOR 2015-2016 | i                |                  |               | RESU               | JLTS FOR 2015-2016                  |                    |                  |
| QUARTER       | NEW CLUB<br>GOAL | NEW CLUBS        | DROPPED<br>CLUBS | NET<br>GAIN/LOSS | QUARTER       | NEW MEMBER<br>GOAL | CHARTER AND<br>NEW MEMBERS<br>ADDED | DROPPED<br>MEMBERS | NET<br>GAIN/LOSS |
| JULY/AUG/SEPT | 1                | 0                | 0                | 0                | JULY/AUG/SEPT | 37                 | 13                                  | 37                 | -24              |
| OCT/NOV/DEC   | 0                | 0                | 0                | 0                | OCT/NOV/DEC   | -10                | 0                                   | 0                  | 0                |
| JAN/FEB/MAR   | 0                | 0                | 0                | 0                | JAN/FEB/MAR   | 13                 | 0                                   | 0                  | 0                |
| APR/MAY/JUNE  | 1                | 0                | 0                | 0                | APR/MAY/JUNE  | 31                 | 0                                   | 0                  | 0                |